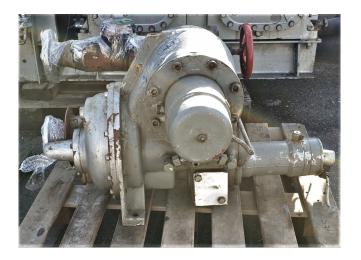

#### **Used Sabroe SAB 128 HF MK2**

Used Sabroe SAB 128 HF screw compressor. Size 950x800x550mm(LxWxH), Weight 1150kg, 454/547m3/h, 2950/3550RPM \*Why choose for HOSBV? Were not only the largest used refrigeration specialist in Europe, but also, we deliver all equipment including an extensive test, warranty and industrial cleaning. \*Optional we can also perform a new paint job and arrange the logistics