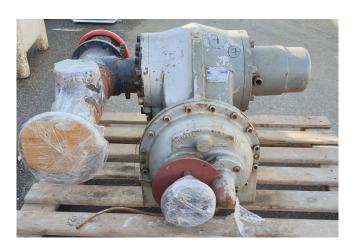

#### **Used Sabroe SAB 128 HF MK2**

Used Sabroe SAB 128 HF screw compressor. Size 950x800x550mm(LxWxH), Weight 1150kg, 454/547m3/h, 2950/3550RPM \*Why choose for HOSBV? Were not only the largest used refrigeration specialist in Europe, but also, we deliver all equipment including an extensive test, warranty and industrial cleaning. \*Optional we can also perform a new paint job and arrange the logistics