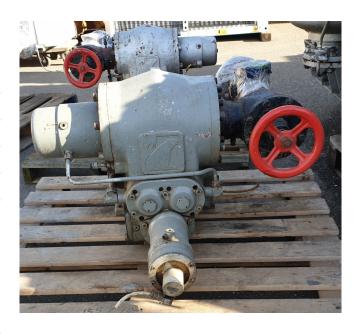

#### **Used Sabroe SAB 128 HF MK2**

Used Sabroe SAB 128 HF screw compressor. Size 950x800x550mm(LxWxH), Weight 1150kg, 454/547m3/h, 2950/3550RPM \*Why choose for HOSBV? Were not only the largest used refrigeration specialist in Europe, but also, we deliver all equipment including an extensive test, warranty and industrial cleaning. \*Optional we can also perform a new paint job and arrange the logistics