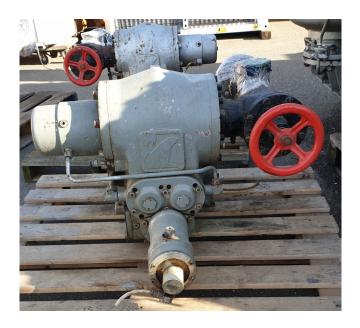

#### **Used Sabroe SAB 128 HF MK2**

Used Sabroe SAB 128 HF screw compressor. Size 950x800x550mm(LxWxH), Weight 1150kg, 454/547m3/h, 2950/3550RPM \*Why choose for HOSBV? Were not only the largest used refrigeration specialist in Europe, but also, we deliver all equipment including an extensive test, warranty and industrial cleaning. \*Optional we can also perform a new paint job and arrange the logistics