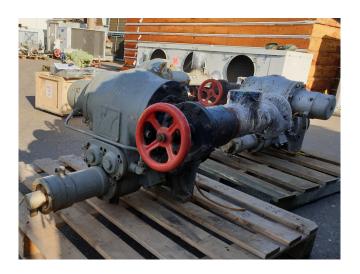

#### **Used Sabroe SAB 128 HF MK2**

Used Sabroe SAB 128 HF screw compressor. Size 950x800x550mm(LxWxH), Weight 1150kg, 454/547m3/h, 2950/3550RPM \*Why choose for HOSBV? Were not only the largest used refrigeration specialist in Europe, but also, we deliver all equipment including an extensive test, warranty and industrial cleaning. \*Optional we can also perform a new paint job and arrange the logistics